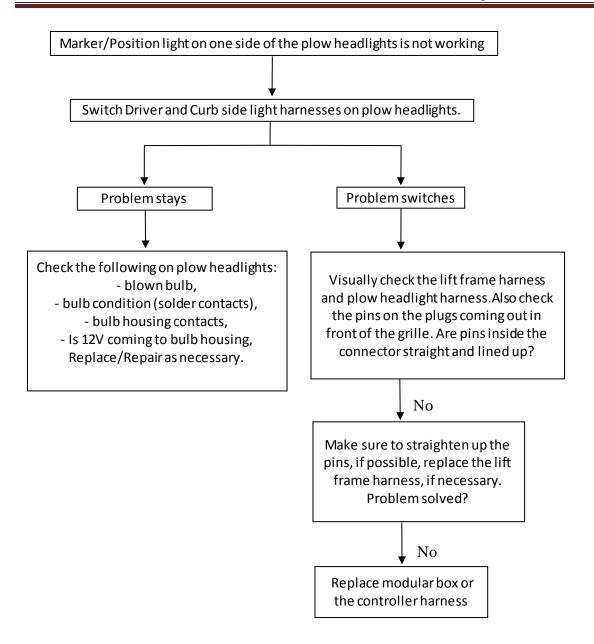

#### Click on the link below to refer to the specific troubleshooting step:

- Marker/Position lights on one side of plow headlights is not working.
- Marker/Position lights on both the sides of plow headlights are not working
- High beam / Low beam on one side of the plow headlight is not working.
- High beam on both the sides of plow headlights are not working.
- Low beam on both the sides of plow headlights are not working.
- Turn Signal on Driver side of the plow headlight is not working.
- Turn Signal on Curb side of the plow headlight is not working.
- Plow does not operate and lights on the plow are not working.
- Plow does not operate.
- Lights do not transfer to the plow.
- Lights on the truck and the plow work at the same time.
- Individual functions on the plow are not working.
- Controller lights keep on changing.