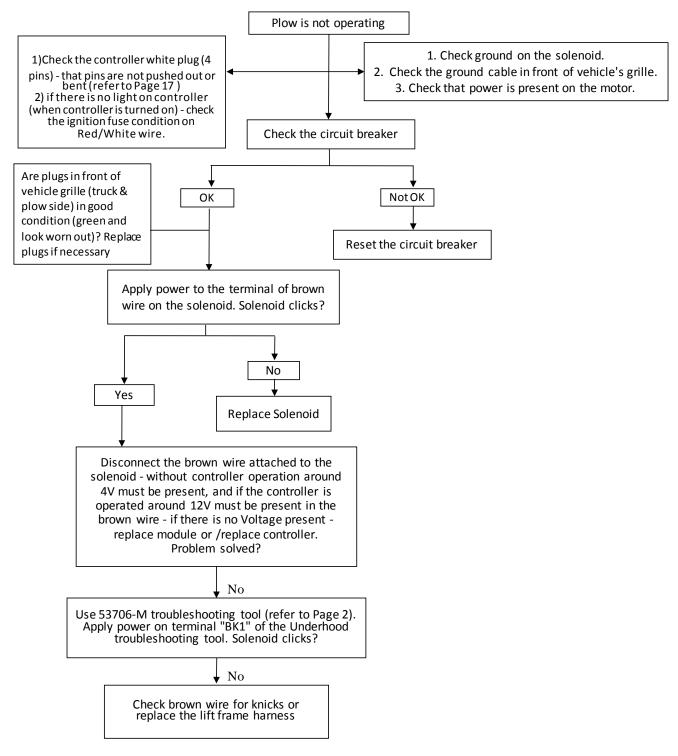

#### Click on the link below to refer to the specific troubleshooting step:

- Marker/Position lights on one side of plow headlights is not working.
- Marker/Position lights on both the sides of plow headlights are not working
- High beam / Low beam on one side of the plow headlight is not working.
- High beam on both the sides of plow headlights are not working.
- Low beam on both the sides of plow headlights are not working.
- Turn Signal on Driver side of the plow headlight is not working.
- Turn Signal on Curb side of the plow headlight is not working.
- Plow does not operate and lights on the plow are not working.
- Plow does not operate.
- Lights do not transfer to the plow.
- Lights on the truck and the plow work at the same time.
- Individual functions on the plow are not working.
- Controller lights keep on changing.