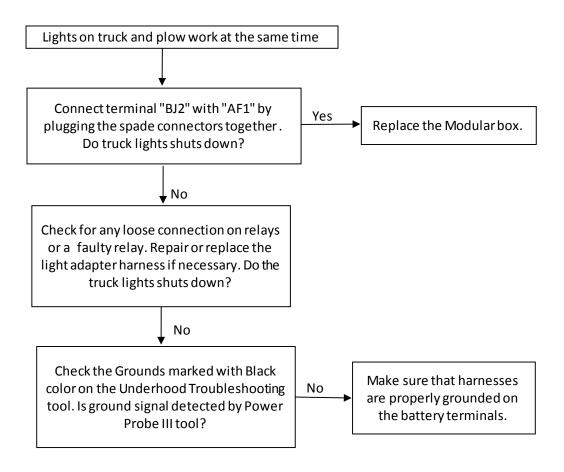

#### Click on the link below to refer to the specific troubleshooting step:

- Marker/Position lights on one side of plow headlights is not working.
- Marker/Position lights on both the sides of plow headlights are not working
- High beam / Low beam on one side of the plow headlight is not working.
- High beam on both the sides of plow headlights are not working.
- Low beam on both the sides of plow headlights are not working.
- Turn Signal on Driver side of the plow headlight is not working.
- Turn Signal on Curb side of the plow headlight is not working.
- Plow does not operate and lights on the plow are not working.
- Plow does not operate.
- Lights do not transfer to the plow.
- Lights on the truck and the plow work at the same time.
- Individual functions on the plow are not working.
- Controller lights keep on changing.