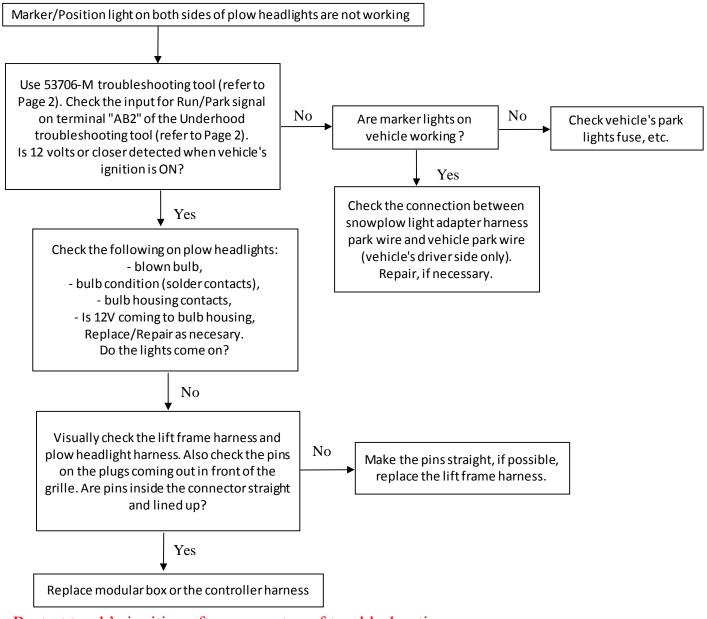

#### Click on the link below to refer to the specific troubleshooting step:

- Marker/Position lights on one side of plow headlights is not working.
- Marker/Position lights on both the sides of plow headlights are not working
- High beam / Low beam on one side of the plow headlight is not working.
- High beam on both the sides of plow headlights are not working.
- Low beam on both the sides of plow headlights are not working.
- Turn Signal on Driver side of the plow headlight is not working.
- Turn Signal on Curb side of the plow headlight is not working.
- Plow does not operate and lights on the plow are not working.
- Plow does not operate.
- Lights do not transfer to the plow.
- Lights on the truck and the plow work at the same time.
- Individual functions on the plow are not working.
- Controller lights keep on changing.