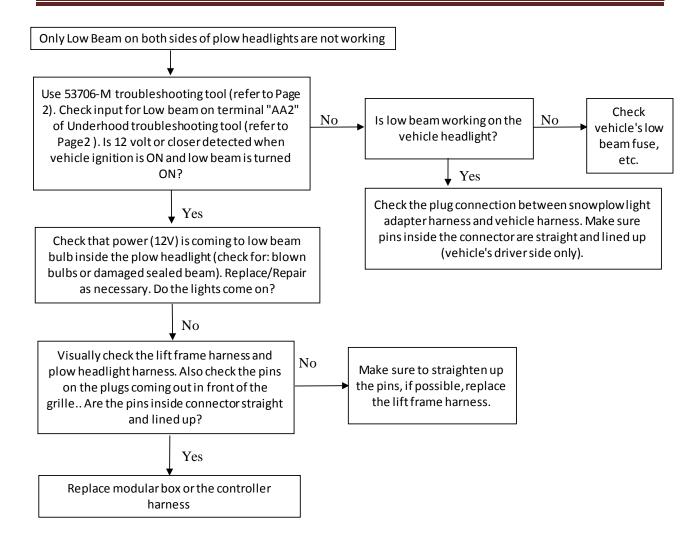

#### Click on the link below to refer to the specific troubleshooting step:

- Marker/Position lights on one side of plow headlights is not working.
- Marker/Position lights on both the sides of plow headlights are not working
- High beam / Low beam on one side of the plow headlight is not working.
- High beam on both the sides of plow headlights are not working.
- Low beam on both the sides of plow headlights are not working.
- Turn Signal on Driver side of the plow headlight is not working.
- Turn Signal on Curb side of the plow headlight is not working.
- Plow does not operate and lights on the plow are not working.
- Plow does not operate.
- Lights do not transfer to the plow.
- Lights on the truck and the plow work at the same time.
- Individual functions on the plow are not working.
- Controller lights keep on changing.