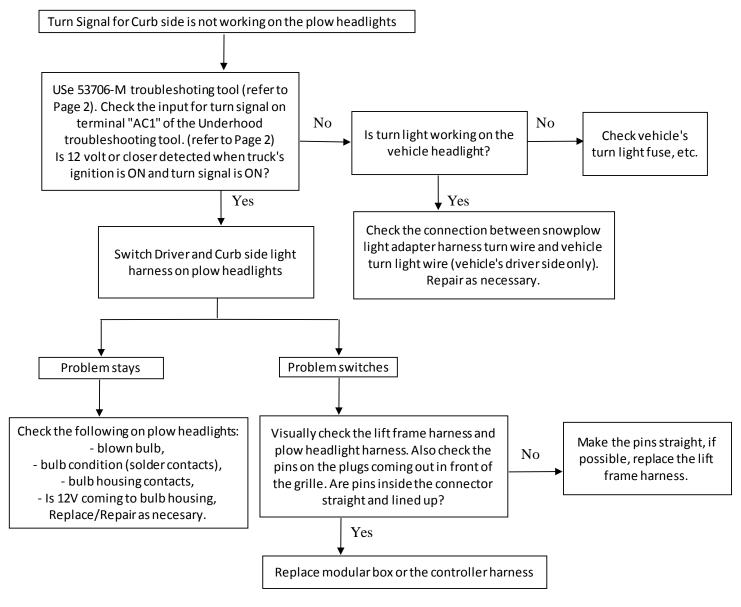

#### Click on the link below to refer to the specific troubleshooting step:

- Marker/Position lights on one side of plow headlights is not working.
- Marker/Position lights on both the sides of plow headlights are not working
- High beam / Low beam on one side of the plow headlight is not working.
- High beam on both the sides of plow headlights are not working.
- Low beam on both the sides of plow headlights are not working.
- Turn Signal on Driver side of the plow headlight is not working.
- Turn Signal on Curb side of the plow headlight is not working.
- Plow does not operate and lights on the plow are not working.
- Plow does not operate.
- Lights do not transfer to the plow.
- Lights on the truck and the plow work at the same time.
- Individual functions on the plow are not working.
- Controller lights keep on changing.