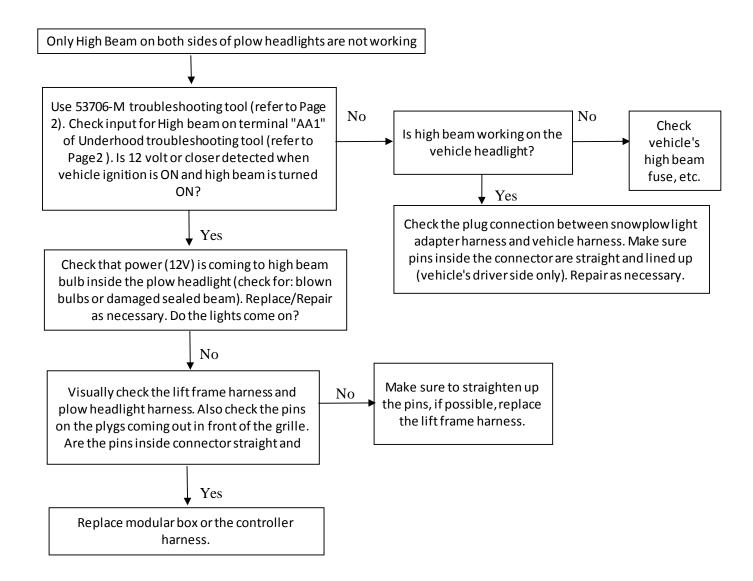

#### Click on the link below to refer to the specific troubleshooting step:

- Marker/Position lights on one side of plow headlights is not working.
- Marker/Position lights on both the sides of plow headlights are not working
- High beam / Low beam on one side of the plow headlight is not working.
- High beam on both the sides of plow headlights are not working.
- Low beam on both the sides of plow headlights are not working.
- Turn Signal on Driver side of the plow headlight is not working.
- Turn Signal on Curb side of the plow headlight is not working.
- Plow does not operate and lights on the plow are not working.
- Plow does not operate.
- Lights do not transfer to the plow.
- Lights on the truck and the plow work at the same time.
- Individual functions on the plow are not working.
- Controller lights keep on changing.