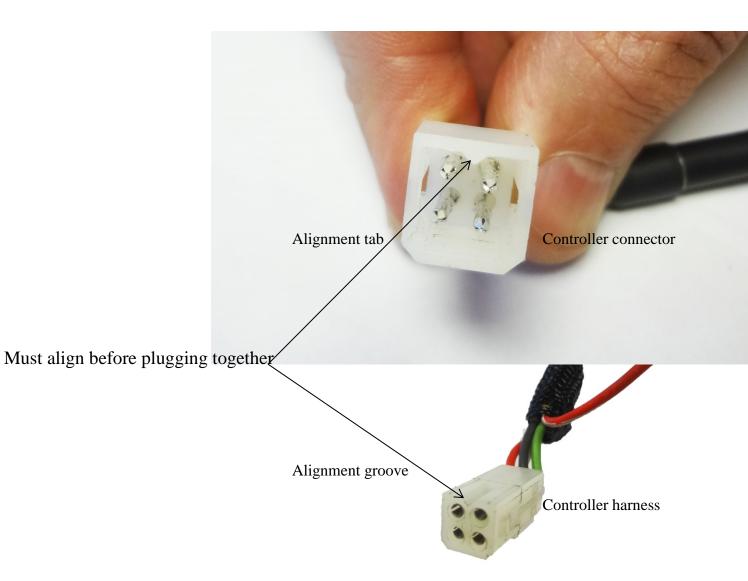

com/watch?v=LJlgbdwop8Q">https://www.youtube.com/watch?v=LJlgbdwop8Q</a>

Link for 800085 headlights: <a href="https://www.youtube.com/watch?v=fn09WLSG-vI">https://www.youtube.com/watch?v=fn09WLSG-vI</a>





Click on the link <a href="https://www.youtube.com/watch?v=tZLjjQy-CIM">https://www.youtube.com/watch?v=tZLjjQy-CIM</a> to watch the video of this specific troubleshooting step.





Click on the link <a href="https://www.youtube.com/watch?v=K1ERrFWnUw0">https://www.youtube.com/watch?v=K1ERrFWnUw0</a> to watch the video of this specific troubleshooting step.





Click on the link <a href="https://www.youtube.com/watch?v=gKqEarX4FrQ">https://www.youtube.com/watch?v=gKqEarX4FrQ</a> to watch the video of this specific troubleshooting step.



## Connectors alignment for the MPX system





### Tool for updating MPX module box (53707-N)



Check the link below to see step by step procedure on how to update the module box on your truck:

https://www.youtube.com/watch?v=nGSTAm8hZ9Y