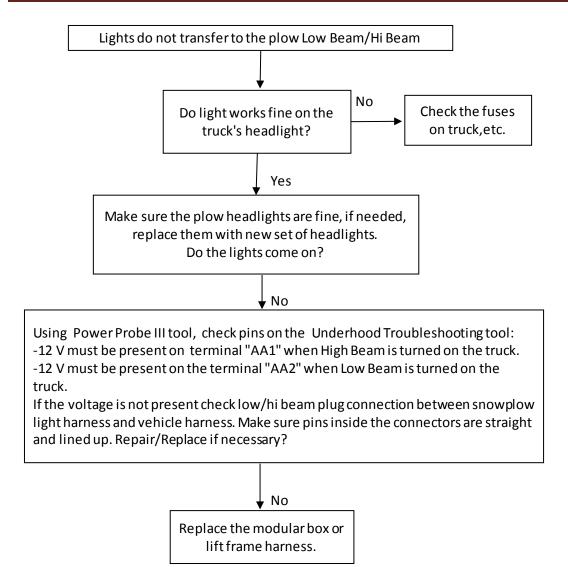

#### Click on the link below to refer to the specific troubleshooting step:

- Marker/Position lights on one side of plow headlights is not working.
- Marker/Position lights on both the sides of plow headlights are not working
- High beam / Low beam on one side of the plow headlight is not working.
- High beam on both the sides of plow headlights are not working.
- Low beam on both the sides of plow headlights are not working.
- Turn Signal on Driver side of the plow headlight is not working.
- Turn Signal on Curb side of the plow headlight is not working.
- Plow does not operate and lights on the plow are not working.
- Plow does not operate.
- Lights do not transfer to the plow.
- Lights on the truck and the plow work at the same time.
- Individual functions on the plow are not working.
- Controller lights keep on changing.