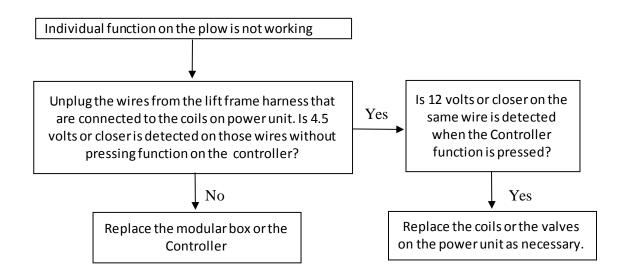

#### Click on the link below to refer to the specific troubleshooting step:

- Marker/Position lights on one side of plow headlights is not working.
- Marker/Position lights on both the sides of plow headlights are not working
- High beam / Low beam on one side of the plow headlight is not working.
- High beam on both the sides of plow headlights are not working.
- Low beam on both the sides of plow headlights are not working.
- Turn Signal on Driver side of the plow headlight is not working.
- Turn Signal on Curb side of the plow headlight is not working.
- Plow does not operate and lights on the plow are not working.
- Plow does not operate.
- Lights do not transfer to the plow.
- Lights on the truck and the plow work at the same time.
- Individual functions on the plow are not working.
- Controller lights keep on changing.