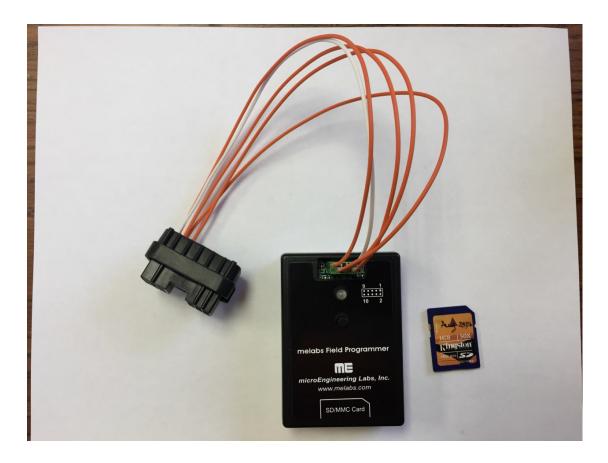

### Tool for updating MPX module box (53707-N)

Check the link below to see step by step procedure on how to update the module box on your truck:

https://www.youtube.com/watch?v=nGSTAm8hZ9Y