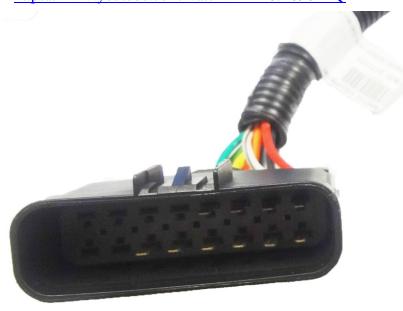

Links fore removing & reinstalling pins from Underhood harness plugs

https://www.youtube.com/watch?v=BB6tE096HkQ

Link for removing & reinstalling pins from female plug https://www.youtube.com/watch?v=VAm0plQIegs