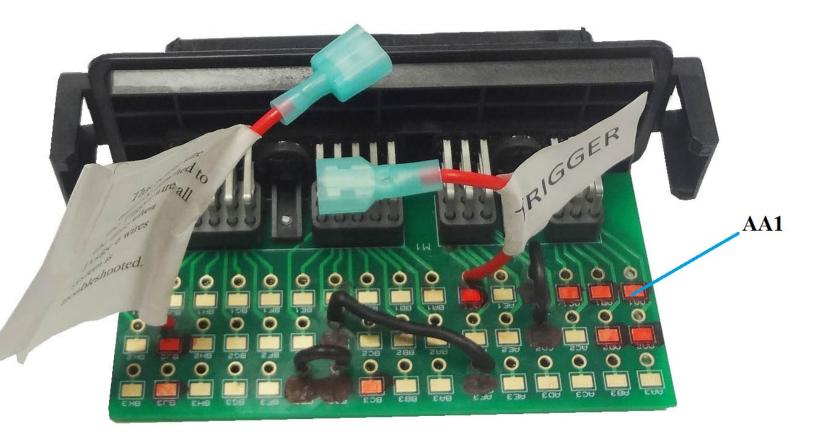

# 53706-M (Underhood Troubleshooting tool kit)

| Terminal on the tool | Functions of the terminal       |
|----------------------|---------------------------------|
| AA1                  | High Beam                       |
| AA2                  | Low Beam                        |
| AB1                  | Driver Side Turn                |
| AB2                  | Driver Side Park                |
| AC1                  | Curb Side Turn                  |
| AF1                  | Trigger                         |
| BC3                  | Ignition                        |
| BJ2                  | Power wire (Battery connection) |
| BJ3                  | Power wire (Battery connection) |
| BK1                  | Solenoid (Brown wire)           |

Note: Terminal Marked with Black color are Grounds.