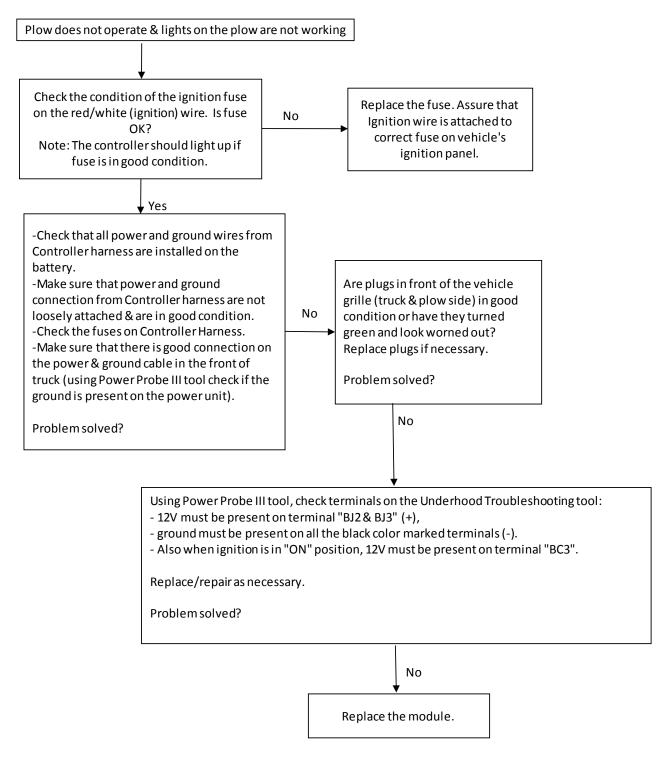

#### Click on the link below to refer to the specific troubleshooting step:

- Marker/Position lights on one side of plow headlights is not working.
- Marker/Position lights on both the sides of plow headlights are not working
- High beam / Low beam on one side of the plow headlight is not working.
- High beam on both the sides of plow headlights are not working.
- Low beam on both the sides of plow headlights are not working.
- Turn Signal on Driver side of the plow headlight is not working.
- Turn Signal on Curb side of the plow headlight is not working.
- Plow does not operate and lights on the plow are not working.
- Plow does not operate.
- Lights do not transfer to the plow.
- Lights on the truck and the plow work at the same time.
- Individual functions on the plow are not working.
- Controller lights keep on changing.