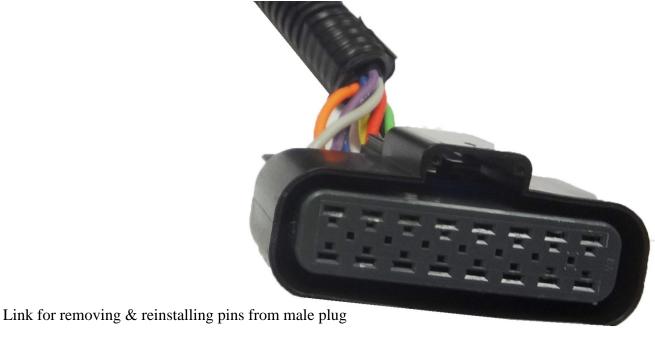

Links fore removing & reinstalling pins from Underhood harness plugs

https://www.youtube.com/watch?v=BB6tE096HkQ

Link for removing & reinstalling pins from female plug https://www.youtube.com/watch?v=VAm0plQIegs