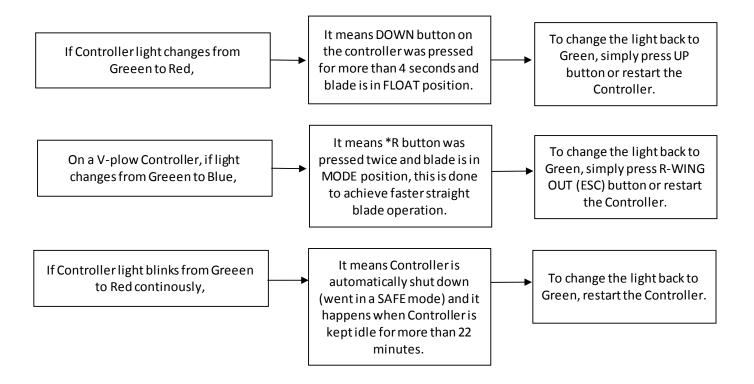

#### Click on the link below to refer to the specific troubleshooting step:

- Marker/Position lights on one side of plow headlights is not working.
- Marker/Position lights on both the sides of plow headlights are not working
- High beam / Low beam on one side of the plow headlight is not working.
- High beam on both the sides of plow headlights are not working.
- Low beam on both the sides of plow headlights are not working.
- Turn Signal on Driver side of the plow headlight is not working.
- Turn Signal on Curb side of the plow headlight is not working.
- Plow does not operate and lights on the plow are not working.
- Plow does not operate.
- Lights do not transfer to the plow.
- Lights on the truck and the plow work at the same time.
- Individual functions on the plow are not working.
- Controller lights keep on changing.