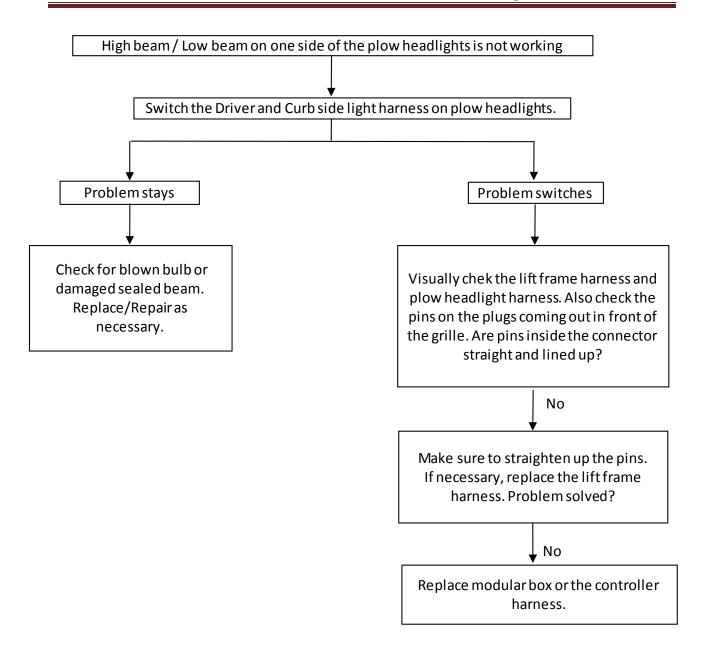

#### Click on the link below to refer to the specific troubleshooting step:

- Marker/Position lights on one side of plow headlights is not working.
- Marker/Position lights on both the sides of plow headlights are not working
- High beam / Low beam on one side of the plow headlight is not working.
- High beam on both the sides of plow headlights are not working.
- Low beam on both the sides of plow headlights are not working.
- Turn Signal on Driver side of the plow headlight is not working.
- Turn Signal on Curb side of the plow headlight is not working.
- Plow does not operate and lights on the plow are not working.
- Plow does not operate.
- Lights do not transfer to the plow.
- Lights on the truck and the plow work at the same time.
- Individual functions on the plow are not working.
- Controller lights keep on changing.