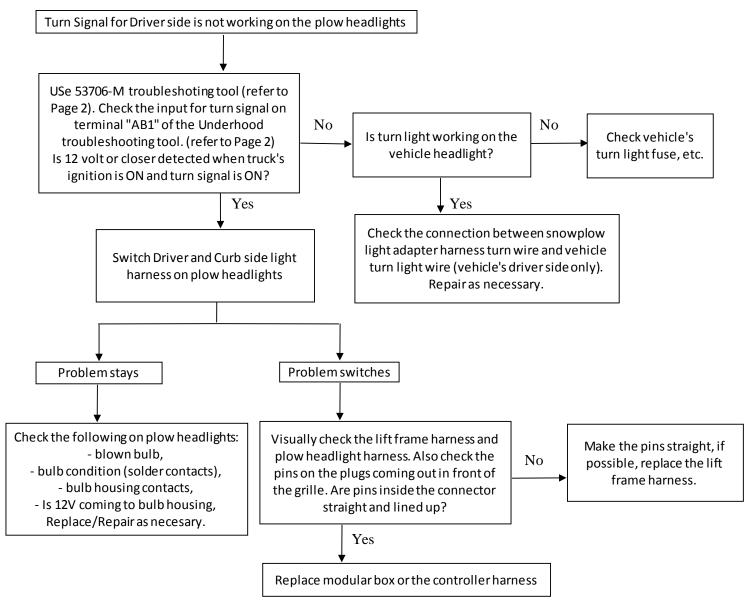

#### Click on the link below to refer to the specific troubleshooting step:

- Marker/Position lights on one side of plow headlights is not working.
- Marker/Position lights on both the sides of plow headlights are not working
- High beam / Low beam on one side of the plow headlight is not working.
- High beam on both the sides of plow headlights are not working.
- Low beam on both the sides of plow headlights are not working.
- Turn Signal on Driver side of the plow headlight is not working.
- Turn Signal on Curb side of the plow headlight is not working.
- Plow does not operate and lights on the plow are not working.
- Plow does not operate.
- Lights do not transfer to the plow.
- Lights on the truck and the plow work at the same time.
- Individual functions on the plow are not working.
- Controller lights keep on changing.